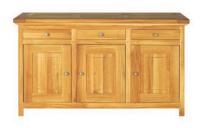

0135 Sideboard

| o roo oracacara   |        |       |        |
|-------------------|--------|-------|--------|
|                   | Length | Depth | Height |
| Metric (mm)       | 1280   | 450   | 845    |
| Imperial (inches) | 50.4   | 17.7  | 33.3   |