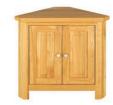

0148 Corner Base Unit

|                   | Length | Depth | Height |
|-------------------|--------|-------|--------|
| Metric (mm)       | 780    | 380   | 760    |
| Imperial (inches) | 30.7   | 15.0  | 29.9   |