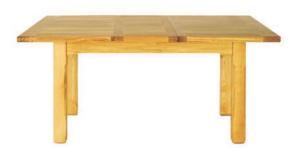

## The collection

All our solid oak extending tables feature a concealed centre leaf storage area.

0555 Compact Extending Table

|                   | Length | Extended | Depth | Height |
|-------------------|--------|----------|-------|--------|
| Metric (mm)       | 1200   | 1650     | 750   | 780    |
| Imperial (inches) | 47.2   | 65.0     | 29.5  | 30.7   |