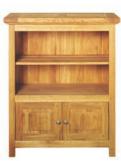

#### 0202 Small Bookcase

|                   | Length | Depth | Height |
|-------------------|--------|-------|--------|
| Metric (mm)       | 960    | 350   | 1205   |
| Imperial (inches) | 37.8   | 13.8  | 47.4   |