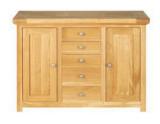

0135 Sideboard

| o roo oracacara   |        |       |        |
|-------------------|--------|-------|--------|
|                   | Length | Depth | Height |
| Metric (mm)       | 1280   | 450   | 845    |
| Imperial (inches) | 50.4   | 17.7  | 33.3   |