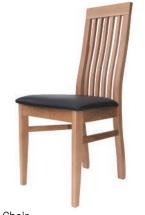

0713 Dining Chair

|                   | Length | Depth | Height |
|-------------------|--------|-------|--------|
| Metric (mm)       | 450    | 430   | 1060   |
| Imperial (inches) | 17.7   | 16.9  | 41.7   |

0760 Dining Chair

|                   | Length | Depth | Height |
|-------------------|--------|-------|--------|
| Metric (mm)       | 450    | 430   | 1060   |
| Imperial (inches) | 17.7   | 16.9  | 41.7   |