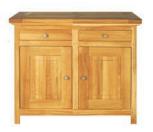

# The collection

|                   | Length | Depth | Height |
|-------------------|--------|-------|--------|
| Metric (mm)       | 1180   | 530   | 960    |
| Imperial (inches) | 46.5   | 20.9  | 37.8   |