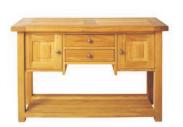

0135 Sideboard

| o roo oracacara   |        |       |        |
|-------------------|--------|-------|--------|
|                   | Length | Depth | Height |
| Metric (mm)       | 1280   | 450   | 845    |
| Imperial (inches) | 50.4   | 17.7  | 33.3   |

0136 Sideboard

|                   | Length | Depth | Height |
|-------------------|--------|-------|--------|
| Metric (mm)       | 1650   | 540   | 960    |
| Imperial (inches) | 65.0   | 21.3  | 37.8   |

0145 Sideboard/Server

|                   | Length | Depth | Height |
|-------------------|--------|-------|--------|
| Metric (mm)       | 1150   | 400   | 845    |
| Imperial (inches) | 45.3   | 15.7  | 33.3   |