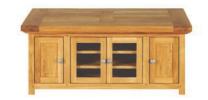

#### 0362 TV Unit

|                   | Length | Depth | Height |
|-------------------|--------|-------|--------|
| Metric (mm)       | 1090   | 540   | 470    |
| Imperial (inches) | 42.9   | 21.3  | 18.5   |