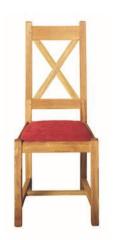

0713 Dining Chair

|                   | Length | Depth | Height |
|-------------------|--------|-------|--------|
| Metric (mm)       | 450    | 430   | 1060   |
| Imperial (inches) | 17.7   | 16.9  | 41.7   |

0760 Dining Chair

|                   | Length | Depth | Height |
|-------------------|--------|-------|--------|
| Metric (mm)       | 450    | 430   | 1060   |
| Imperial (inches) | 17.7   | 16.9  | 41.7   |