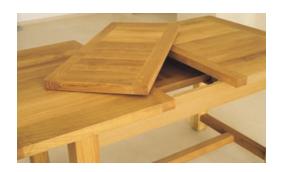

## The collection

All our solid oak extending tables feature a concealed centre leaf storage area.

0555 Compact Extending Table

|                   | Length | Extended | Depth | Height |
|-------------------|--------|----------|-------|--------|
| Metric (mm)       | 1200   | 1650     | 750   | 780    |
| Imperial (inches) | 47.2   | 65.0     | 29.5  | 30.7   |