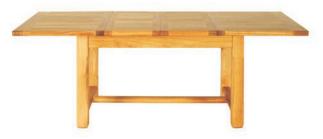

## The collection

All our solid oak extending tables feature a concealed centre leaf storage area.

0555 Compact Extending Table

|                   | Length | Extended | Depth | Height |
|-------------------|--------|----------|-------|--------|
| Metric (mm)       | 1200   | 1650     | 750   | 780    |
| Imperial (inches) | 47.2   | 65.0     | 29.5  | 30.7   |

0535 Small Extending Table

|                   | Length | Extended | Depth | Height |
|-------------------|--------|----------|-------|--------|
| Metric (mm)       | 1350   | 2170     | 900   | 780    |
| Imperial (inches) | 53.1   | 85.4     | 35.4  | 30.7   |

0565 Small Extending Table

0533 Medium Extending Table

|                   | Length | Extended | Depth | Height |
|-------------------|--------|----------|-------|--------|
| Metric (mm)       | 1900   | 2900     | 900   | 780    |
| Imperial (inches) | 74.8   | 114.2    | 35.4  | 30.7   |

0563 Medium Extending Table

0531 Large Extending Table

|                   | Length | Extended | Depth | Height |
|-------------------|--------|----------|-------|--------|
| Metric (mm)       | 2200   | 3200     | 900   | 780    |
| Imperial (inches) | 86.6   | 126.0    | 35.4  | 30.7   |