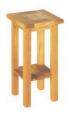

#### 0419 Tall Plant Stand

|                   | Length | Depth | Height |
|-------------------|--------|-------|--------|
| Metric (mm)       | 310    | 310   | 890    |
| Imperial (inches) | 12.2   | 12.2  | 35.0   |

0416 Low Plant Stand

|                   | Length | Depth | Height |
|-------------------|--------|-------|--------|
| Metric (mm)       | 310    | 310   | 660    |
| Imperial (inches) | 12.2   | 12.2  | 26.0   |