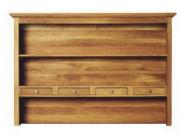

0131 Top Unit (to fit 0135)

|                   | Length | Depth | Height |
|-------------------|--------|-------|--------|
| Metric (mm)       | 1280   | 360   | 1130   |
| Imperial (inches) | 50.4   | 14.2  | 44.5   |
|                   |        |       |        |

0132 Top Unit (to fit 0135)

|                   | Length | Depth | Height |
|-------------------|--------|-------|--------|
| Metric (mm)       | 1280   | 360   | 1130   |
| Imperial (inches) | 50.4   | 14.2  | 44.5   |