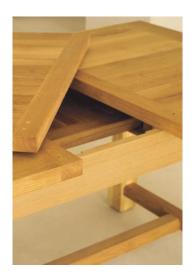

## The collection

All our solid oak extending tables feature a concealed centre leaf storage area.

0555 Compact Extending Table

|                   | Length | Extended | Depth | Height |
|-------------------|--------|----------|-------|--------|
| Metric (mm)       | 1200   | 1650     | 750   | 780    |
| Imperial (inches) | 47.2   | 65.0     | 29.5  | 30.7   |