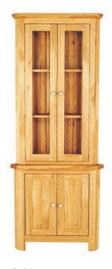

# The collection

|                   | Length | Depth | Height |
|-------------------|--------|-------|--------|
| Metric (mm)       | 1180   | 530   | 960    |
| Imperial (inches) | 46.5   | 20.9  | 37.8   |