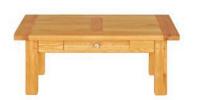

## The collection

All our solid oak extending tables feature a concealed centre leaf storage area.

0555 Compact Extending Table

|                   | Length | Extended | Depth | Height |
|-------------------|--------|----------|-------|--------|
| Metric (mm)       | 1200   | 1650     | 750   | 780    |
| Imperial (inches) | 47.2   | 65.0     | 29.5  | 30.7   |