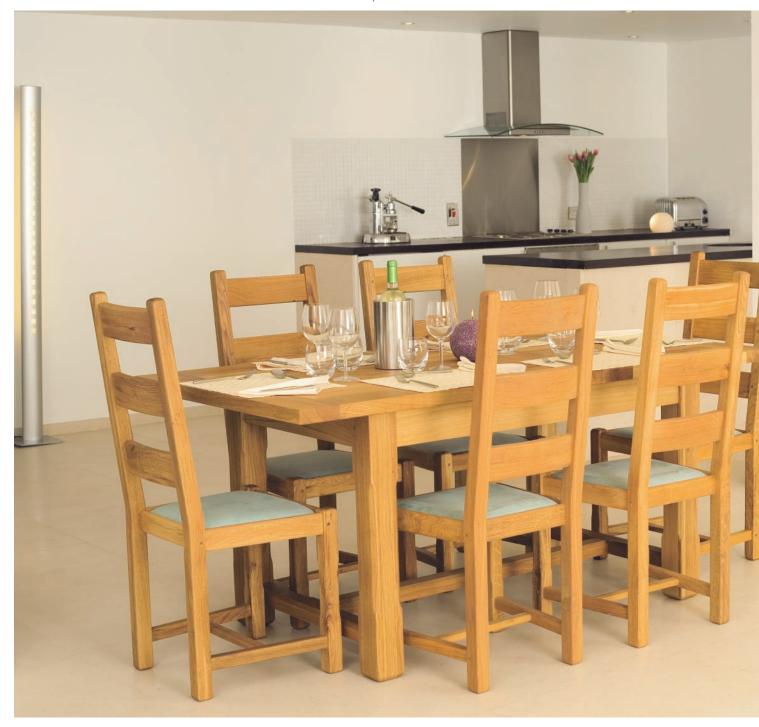

### The centrum

The kitchen is at the heart of every home.

A hub where family and friends meet, talk, share and eat. Make it a warm and welcoming place with our solid oak furniture.

Whether you're after a formal or casual dining experience, we offer a selection of tables and chairs to suit your needs. With a choice of finish to enhance the wood and a wide choice of dining chairs and seat covers, you can match or contrast the dining area to compliment the feel of your home.