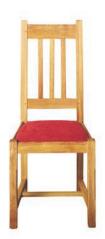

0561 Large Extending Table

0720 Dining Chair

| 0720 Diriling Oriali |        |       |        |  |  |  |  |  |  |  |  |
|----------------------|--------|-------|--------|--|--|--|--|--|--|--|--|
|                      | Length | Depth | Height |  |  |  |  |  |  |  |  |
| Metric (mm)          | 1180   | 530   | 960    |  |  |  |  |  |  |  |  |
| Imperial (inches)    | 46.5   | 20.9  | 37.8   |  |  |  |  |  |  |  |  |

0725 Dining Chair

|                   | Length | Depth | Height |
|-------------------|--------|-------|--------|
| Metric (mm)       | 1180   | 530   | 960    |
| Imperial (inches) | 46.5   | 20.9  | 37.8   |