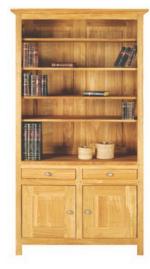

#### 0228 Bookcase

|                   | Length | Depth | Height |
|-------------------|--------|-------|--------|
| Metric (mm)       | 1070   | 380   | 2000   |
| Imperial (inches) | 42.1   | 15.0  | 78.7   |