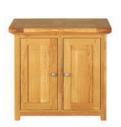

0146 Small Cupboard

|                   | Length | Depth | Height |
|-------------------|--------|-------|--------|
| Metric (mm)       | 800    | 400   | 770    |
| Imperial (inches) | 31.5   | 15.7  | 30.3   |