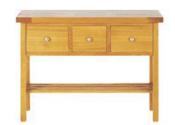

|                   | Length | Depth | Height |
|-------------------|--------|-------|--------|
| Metric (mm)       | 1230   | 440   | 780    |
| Imperial (inches) | 48.4   | 17.3  | 30.7   |

0491 Hall Table