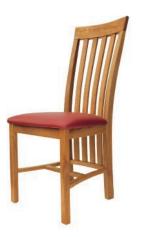

0561 Large Extending Table

0720 Dining Chair

| 0720 Diriling Oriali |        |       |        |  |  |  |  |  |  |  |  |
|----------------------|--------|-------|--------|--|--|--|--|--|--|--|--|
|                      | Length | Depth | Height |  |  |  |  |  |  |  |  |
| Metric (mm)          | 1180   | 530   | 960    |  |  |  |  |  |  |  |  |
| Imperial (inches)    | 46.5   | 20.9  | 37.8   |  |  |  |  |  |  |  |  |

0725 Dining Chair

|                   | Length | Depth | Height |
|-------------------|--------|-------|--------|
| Metric (mm)       | 1180   | 530   | 960    |
| Imperial (inches) | 46.5   | 20.9  | 37.8   |