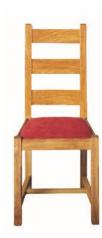

0713 Dining Chair

|                   | Length | Depth | Height |
|-------------------|--------|-------|--------|
| Metric (mm)       | 450    | 430   | 1060   |
| Imperial (inches) | 17.7   | 16.9  | 41.7   |

0760 Dining Chair

|                   | Length | Depth | Height |
|-------------------|--------|-------|--------|
| Metric (mm)       | 450    | 430   | 1060   |
| Imperial (inches) | 17.7   | 16.9  | 41.7   |

0561 Large Extending Table

0720 Dining Chair

| 0720 Diriling Oriali |        |       |        |  |  |  |  |  |  |  |  |
|----------------------|--------|-------|--------|--|--|--|--|--|--|--|--|
|                      | Length | Depth | Height |  |  |  |  |  |  |  |  |
| Metric (mm)          | 1180   | 530   | 960    |  |  |  |  |  |  |  |  |
| Imperial (inches)    | 46.5   | 20.9  | 37.8   |  |  |  |  |  |  |  |  |

0725 Dining Chair

|                   | Length | Depth | Height |
|-------------------|--------|-------|--------|
| Metric (mm)       | 1180   | 530   | 960    |
| Imperial (inches) | 46.5   | 20.9  | 37.8   |