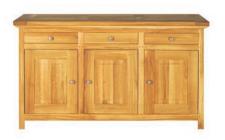

0136 Sideboard

|                   | Length | Depth | Height |
|-------------------|--------|-------|--------|
| Metric (mm)       | 1650   | 540   | 960    |
| Imperial (inches) | 65.0   | 21.3  | 37.8   |