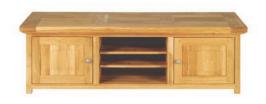

0364 Entertainment Unit

|     |                | Length | Depth | Height |
|-----|----------------|--------|-------|--------|
| Met | ric (mm)       | 1600   | 500   | 550    |
| Imp | erial (inches) | 63.0   | 19.7  | 21.7   |