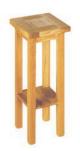

#### 0419 Tall Plant Stand

|                   | Length | Depth | Height |
|-------------------|--------|-------|--------|
| Metric (mm)       | 310    | 310   | 890    |
| Imperial (inches) | 12.2   | 12.2  | 35.0   |

0416 Low Plant Stand

|                   | Length | Depth | Height |
|-------------------|--------|-------|--------|
| Metric (mm)       | 310    | 310   | 660    |
| Imperial (inches) | 12.2   | 12.2  | 26.0   |