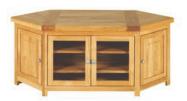

#### 0361 Corner TV Unit

|                   | Length | Depth | Height |
|-------------------|--------|-------|--------|
| Metric (mm)       | 1240   | 545   | 540    |
| Imperial (inches) | 48.8   | 21.5  | 21.3   |