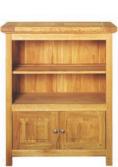

#### 0202 Small Bookcase

|                   | Length | Depth | Height |
|-------------------|--------|-------|--------|
| Metric (mm)       | 960    | 350   | 1205   |
| Imperial (inches) | 37.8   | 13.8  | 47.4   |