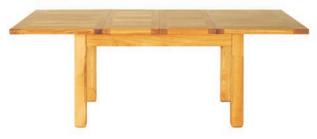

## The collection

All our solid oak extending tables feature a concealed centre leaf storage area.

0555 Compact Extending Table

|                   | Length | Extended | Depth | Height |
|-------------------|--------|----------|-------|--------|
| Metric (mm)       | 1200   | 1650     | 750   | 780    |
| Imperial (inches) | 47.2   | 65.0     | 29.5  | 30.7   |

0535 Small Extending Table

|                   | Length | Extended | Depth | Height |
|-------------------|--------|----------|-------|--------|
| Metric (mm)       | 1350   | 2170     | 900   | 780    |
| Imperial (inches) | 53.1   | 85.4     | 35.4  | 30.7   |

0565 Small Extending Table

0533 Medium Extending Table

|                   | Length | Extended | Depth | Height |
|-------------------|--------|----------|-------|--------|
| Metric (mm)       | 1900   | 2900     | 900   | 780    |
| Imperial (inches) | 74.8   | 114.2    | 35.4  | 30.7   |

0563 Medium Extending Table

0531 Large Extending Table

|                   | Length | Extended | Depth | Height |
|-------------------|--------|----------|-------|--------|
| Metric (mm)       | 2200   | 3200     | 900   | 780    |
| Imperial (inches) | 86.6   | 126.0    | 35.4  | 30.7   |