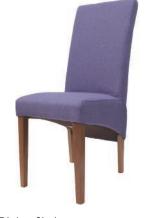

0811 Dining Chair

|                   | Length | Depth | Height |  |  |
|-------------------|--------|-------|--------|--|--|
| Metric (mm)       | 440    | 600   | 1020   |  |  |
| Imperial (inches) | 17.3   | 23.6  | 40.1   |  |  |