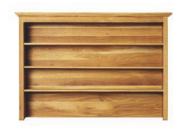

#### 0228 Bookcase

|                   | Length | Depth | Height |
|-------------------|--------|-------|--------|
| Metric (mm)       | 1070   | 380   | 2000   |
| Imperial (inches) | 42.1   | 15.0  | 78.7   |